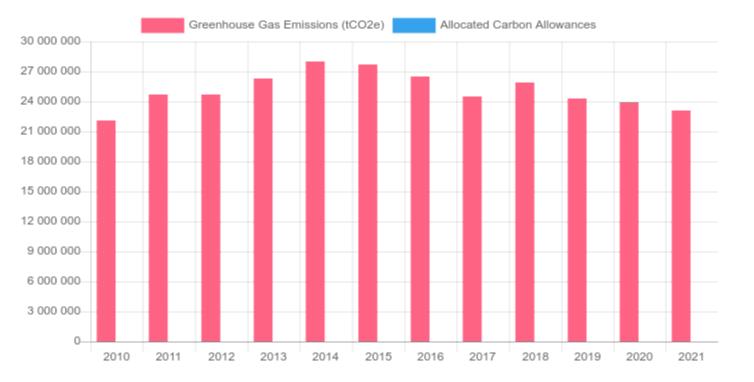

## Found 71 facilities and 1 company

| Year | Greenhouse Gas Emissions | Allocated Carbon Allowances |
|------|--------------------------|-----------------------------|
| 2021 | 23 053 117               | -                           |
| 2020 | 23 892 691               | -                           |
| 2019 | 24 269 562               | -                           |
| 2018 | 25 874 104               | -                           |
| 2017 | 24 541 264               | -                           |

| 2016 | 26 542 399 | - |
|------|------------|---|
| 2015 | 27 717 941 | - |
| 2014 | 27 977 488 | - |
| 2013 | 26 284 864 | - |
| 2012 | 24 700 008 | - |
| 2011 | 24 719 859 | - |
| 2010 | 22 126 923 | - |